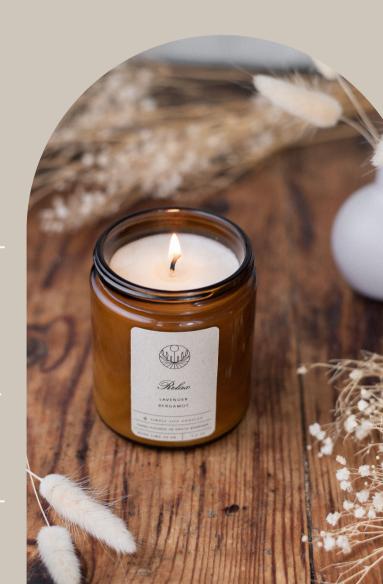

# ABOUT OUR CANDLES

- Our candles are hand-poured.
- We use 100% natural soy grown in the United States.
- Our muslin bags are reusable and sustainable.
- Our labels are made from recycled materials that quickly biodegrade.
- Our candles are toxin-free and do not contain lead, parabens, phthalates, animal derivatives, antimicrobials, or synthetic dyes.
- Our candles' burn time ranges from 15 to 50 hours, depending on the jar size.

### Our 10 scents

HARMONY: Oud & Tonka Bean

CALM: Eucalyptus & Peppermint

HAPPINESS: Vanilla & Buttercream

UNWIND: Grapefruit & Mangosteen

SPA DAY: Ozone & Sea Salt

RETREAT: Mango & Pineapple

RELAX: Lavender & Bergamot