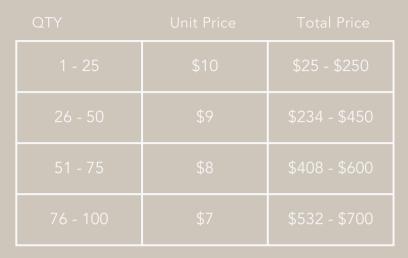

erivatives, antimicrobials, or synthetic dyes.
- Our candles' burn time ranges from 15 to 50 hours, depending on the jar size.

Our fragrances exclude cancer-causing components that require a proposition 65 warning in California. These components include carcinogens, mutagens, organic toxins, reproductive toxins, and acute toxins.

## SCENTS WE OFFER

### Our 10 scents

HARMONY: Oud & Tonka Bean

CALM: Eucalyptus & Peppermint

HAPPINESS: Vanilla & Buttercream

UNWIND: Grapefruit & Mangosteen

SPA DAY: Ozone & Sea Salt

RETREAT: Mango & Pineapple

RELAX: Lavender & Bergamot

FREEDOM: Jasmine & Honeysuckle

BALANCE: Sandalwood & Dark Amber

COASTAL MIST: Amber & Oakmoss

## Jar, Size, Price

#### Flat rate of \$30 for a custom labe

01 2 oz candle

Our 2 oz candles burning time is 15+ hrs.



4 oz candle

Our 4 oz candles burning time is 25+ hrs.



03

| 1 - 25   | \$13 | \$13 - \$325    |
|----------|------|-----------------|
| 26 - 50  | \$12 | \$312 - \$600   |
| 51 - 75  | \$11 | \$561 - \$825   |
| 76 - 100 | \$10 | \$760 - \$1,000 |

7.5 oz candle

Our 7.5 oz candles burning time is 50+ hrs.



| 1 - 25   | \$25 | \$25 - \$625      |
|----------|------|-------------------|
| 26 - 50  | \$24 | \$624 - \$1,200   |
| 51 - 75  | \$23 | \$1,173 - \$1,725 |
| 76 - 100 | \$22 | \$1,672 - 2,200   |

## How does it work?



Please send an email to karen@simplelifecandles.com to request an estimate.

Please provide the following info. Type of event, the event date, the candle size(s) you would like, and the number of candles needed.



We will email you an estimate within three